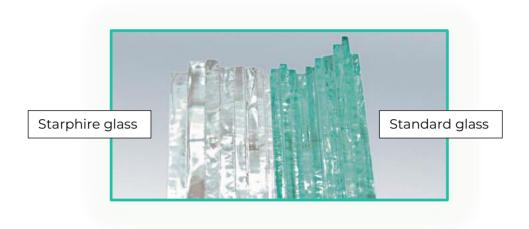

## What is Starphire Glass?

Starphire glass is a low iron glass made from silica.

It's the clearest glass on the market.

Iron particles are removed from the silica through a special process, leaving just 0.01% ferric oxide. The elimination process gives the glass better clarity than standard glass, which has up to 10 times the amount of ferric oxide giving the glass it's typical green tint.

Starphire glass has the same strength and resistance to scratching as clear alternatives with better clarity and visible light transmittance than ordinary glass.

It's easy to clean and because of its clarity, Starphire glass is the perfect glass for our Lightboards.